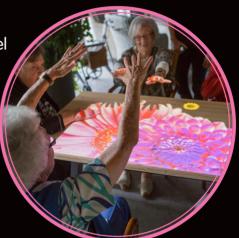

## MagicTable

**Discover our Magic Table...** 

Get hands on with our Tovertafel or magic table and play interactive games specially designed for those living with dementia. The games are fun and relaxing as well as encouraging interaction and gentle play.