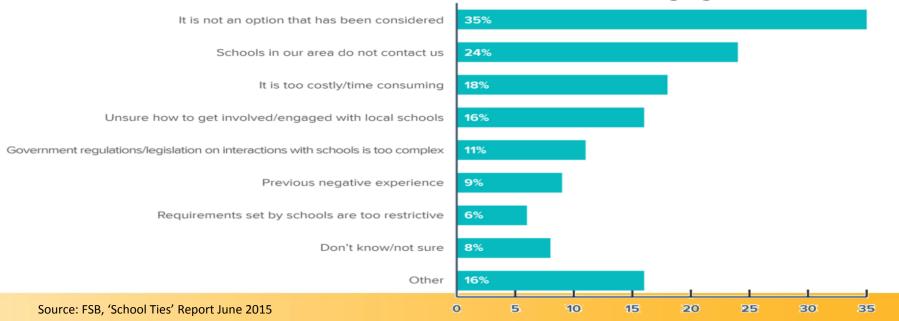

#### ...Most SME's have never engaged with schools

1. Structural changes in the economy happening faster than ever before

- 2. Inclusive growth a key driver for change
- 3. STEM skills are the key to the knowledge economy
- 4. Third sector is central to the employability agenda
- 5. Review of national agencies/devolution of new powers
- 5. We don't have all the answers we need your input.