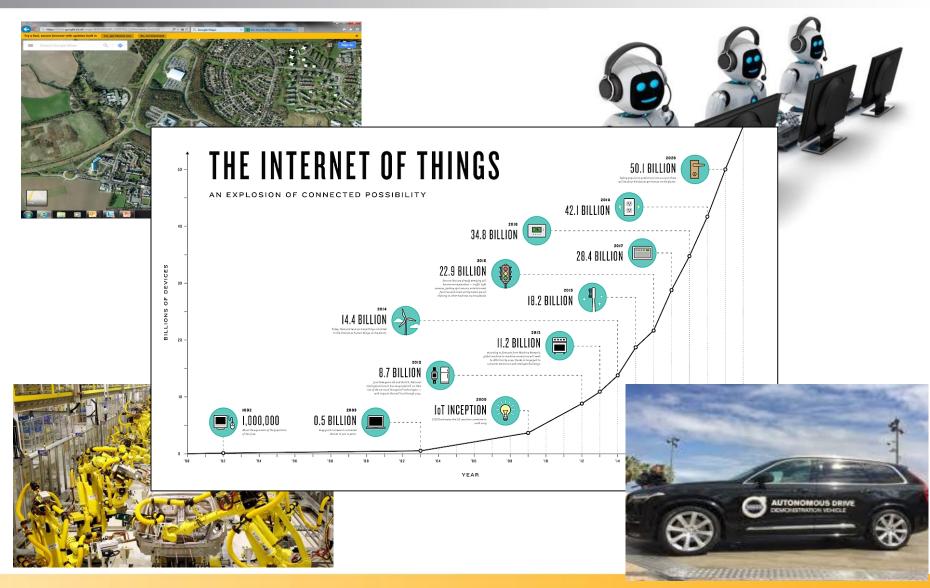

#### **ISSUE 1: SCALE AND PACE OF TECHNOLOGICAL CHANGE...**

## **ISSUE 2: Job Destruction**

- Call centre worker
- Placer/Picker/Packer
- Factory worker
- HGV Driver
- Taxi Driver
- Bus Driver
- Car Panel Beater
- Spray Painter
- Chef
- Teacher
- Lecturer
- Journalist
- Doctor

...which sectors are safe?