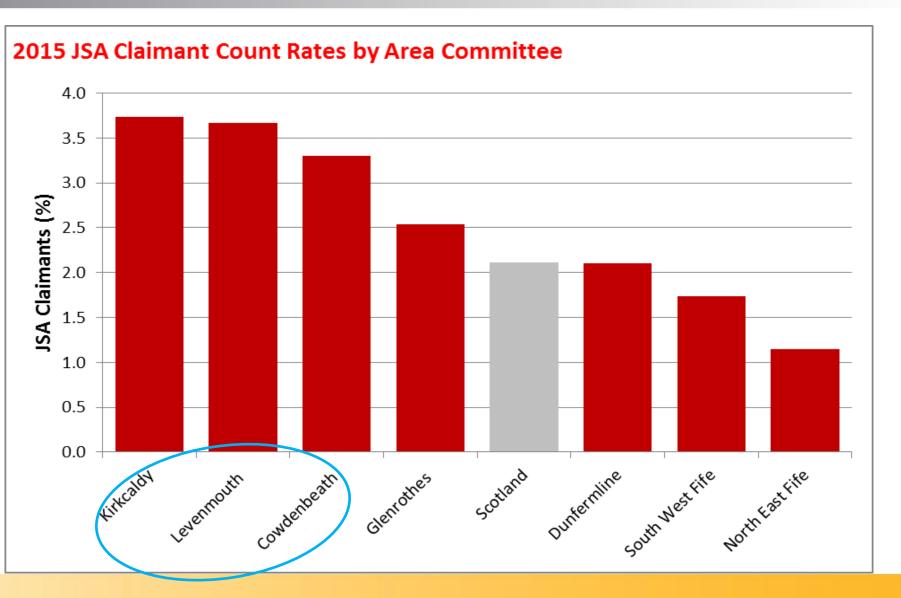

ed No OFP Specific Lead

### **ISSUE 5: Our employability offer has been transformed...**



...but

- 42% of all benefit claimants (13,910 people) are claiming due to mental health issues
- Less than 10% of budget spent on supporting these clients



# **ISSUE 6:** changing requirements for workforce skills...



- Ageing workforce
- Redundant skills/Job destruction
- Enterprise skills
- Education/business joint working
- Need for STEM skills future proof?
- Health & social care
- Jobs for today's primary school children have not yet been invented

## ...how to align supply with demand

### **ISSUE 8: great progress on unemployment...**





Source: Claimant Count, Nomis

#### ...but youth unemployment remains stubbornly high



#### **ISSUE 7:** Major economic disparities within Fife





#### **ISSUE 9: Employer engagement**

**Opportunities Fife** connecting learning, skills and jobs



#### ...Most SME's have never engaged with schools





1. Structural changes in the economy happening faster than ever before

- 2. Inclusive growth a key driver for change
- 3. STEM skills are the key to the knowledge economy
- 4. Third sector is central to the employability agenda
- 5. Review of national agencies/devolution of new powers
- 5. We don't have all the answers we need your input.





## KNOW YOUR NETWORK EVENT 24 August 2016

# Fife Economic Strategy: View of the Future

Presentation by: Robin Presswood Head of Economy, Planning and Employability Services