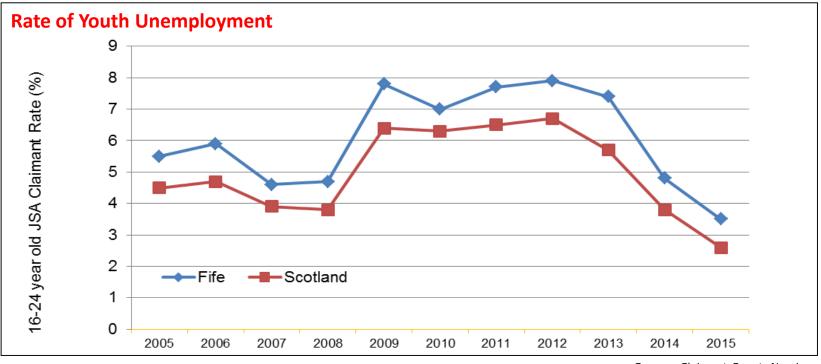

### **ISSUE 8: great progress on unemployment...**

Source: Claimant Count, Nomis

#### ...but youth unemployment remains stubbornly high