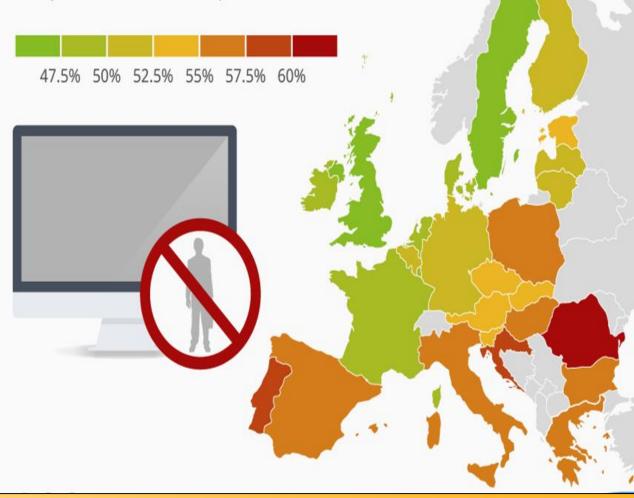

## **Technological Advances Place Old Jobs At Risk**

% of jobs vulnerable to computerization/automation in the EU