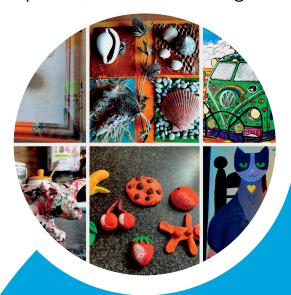

## **Curnie Clubs**

- Buckhaven
- Dunfermline
- Glenrothes
- Kirkcaldy

We have four clubs across Fife. Each club meets on a weekly basis. Members are involved in planning the weekly activities which can include art, craft, quizzes, and team building.