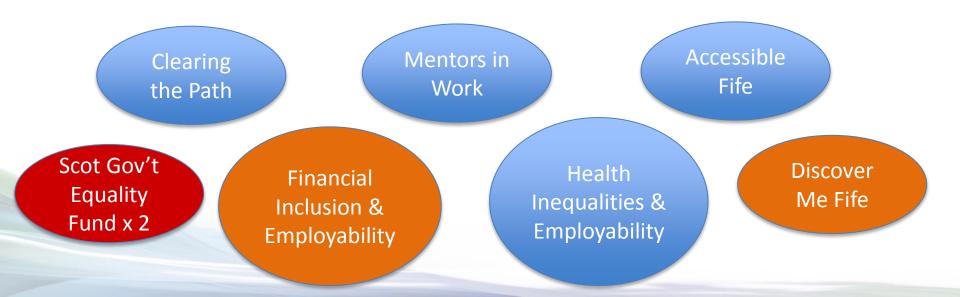

### **FVA Third Sector Employability Support 2016/17**

**Aim:** To increase the employability of people in Fife through improving capacity, scope and influence of third sector provision in the area.

#### **Objectives:**

- Improving the quality and scope of third sector employability services in Fife
- Raising the profile of the third sector as a key partner in delivering employment outcomes in Fife
- Increasing third sector influence and understanding of policy development at national, regional and local levels
- Improving awareness of the role volunteering can play in helping people build employability